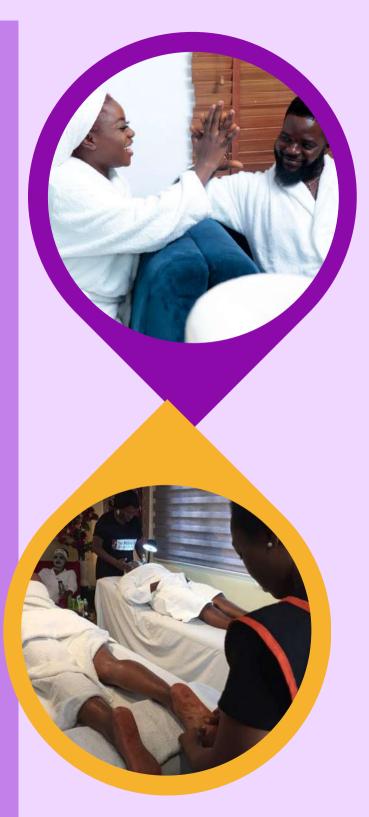

#### Home Service - Couples Pamper

Strengthen your bond by experiencing a couple massage together. A couples massage helps you reconnect. This practice of being fully engaged in an activity together that can help couples reconnect, and with a little effort, they can bring that same level of mindful awareness to their time together post massage. This session can be booked for friends and family that want to spend time together.

- There will be two massage tables and two therapists.
- Your massage therapists will coordinate your massages so they begin, progress and end at the same time.

#### Available Options for Couples Pamper

- Massage only 60 Mins N70,000
- Massage only 90 Mins N100,000
- Massage (60 Mins) and Pedi-mani- N100,000
- Massage (60 Mins) and Facials -N130,000
- Massage (60 Mins) and Body Exfoliation & Steam -N130,000