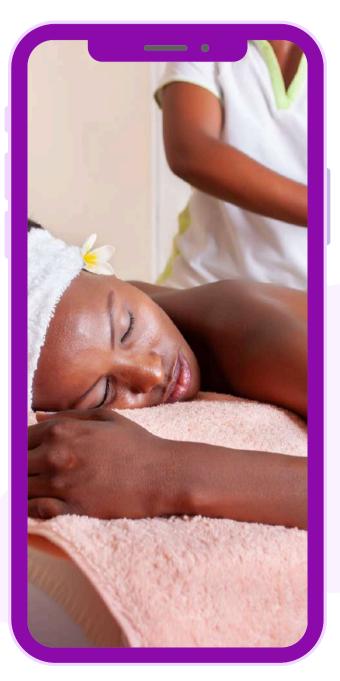

#### Home Service - Massage

#### Swedish Massage

The therapeutic technique involves long, gliding strokes, kneading, and circular movements to promote relaxation, ease muscle tension, improve circulation, reduce stress, and enhance overall wellbeing.