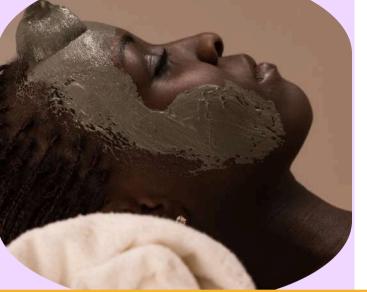

### Home Service - Classic Facials

This facial treatment cleans, exfoliates, and nourishes the skin to promote clear and well-hydrated skin. It involves extraction of comedones (blackheads and whiteheads).

This treatment is NOT recommended if you have acne or active breakouts.

60mins - N30,000