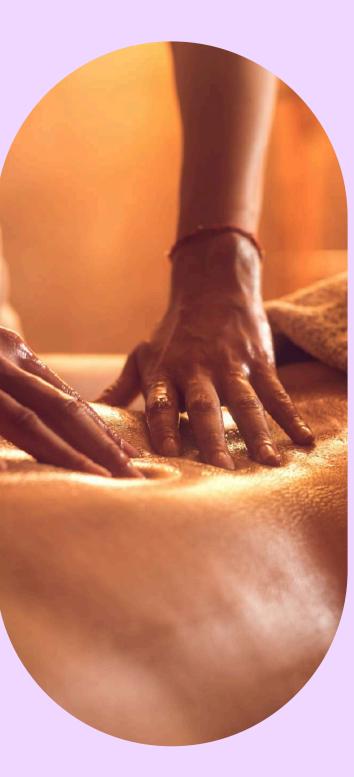

#### Home Service - Massage

#### Swedish Massage

The therapeutic technique involves long, gliding strokes, kneading, and circular movements to promote relaxation, ease muscle tension, improve circulation, reduce stress, and enhance overall wellbeing.