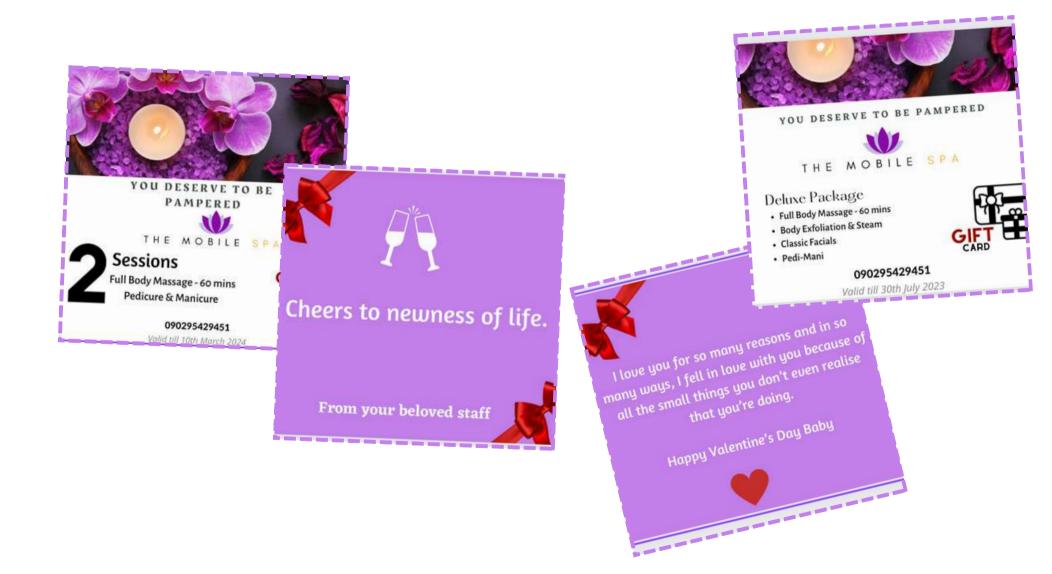

t to spend time together.

- There will be two massage tables and two therapists.
- Your massage therapists will coordinate your massages so they begin, progress and end at the same time.

#### Available Options for Couples Pamper

- Massage only 60 Mins N70,000
- Massage only 90 Mins N100,000
- Massage (60 Mins) and Pedi-mani- N100,000
- Massage (60 Mins) and Facials -N130,000
- Massage (60 Mins) and Body Exfoliation & Steam -N130,000



#### **TMS Service Packages**

#### Individual Options

- 60 Mins Swedish Massage + Body Exfoliation and Steam = N65,000
- 90 Mins Swedish/Deep Tissue Massage + Pedi-mani = N65,000
- 60 Mins Swedish/Deep Tissue Massage + Classic Facial = N70,000
- Classic Facials + Pedi-mani = N45,000

## Give the gift of ultimate relaxation with a Mobile Spa Gift Card.





## THE MOBILE SPA

### The Mobile Spa



Scan the QR code to add this contact

## SOME COMPANIES WE HAVE **WORKED WITH**

| Detail              |                                            | <b>AA&amp;R</b> investment    |
|---------------------|--------------------------------------------|-------------------------------|
| GTBank              | credit direct                              | falcon                        |
| Guaranty Trust Bank | Ce Digital<br>Marketing<br>Skill Institute |                               |
| FBNQuest            | Think Ahead                                | VIGERIA<br>NIGERIA<br>NIGERIA |
|                     | TotalEnergies (                            |                               |
| RMB                 |                                            |