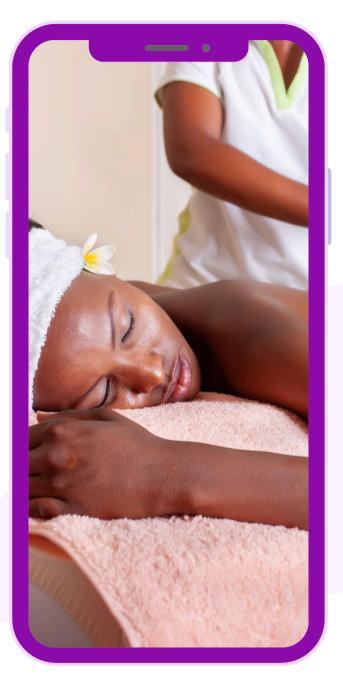

#### Home Service - Massage

#### Swedish Massage

The therapeutic technique involves long, gliding strokes, kneading, and circular movements to promote relaxation, ease muscle tension, improve circulation, reduce stress, and enhance overall wellbeing.