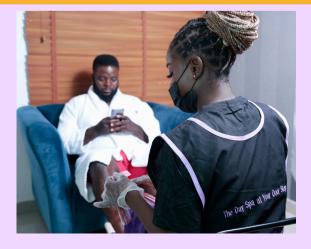

#### Home Service - Massage

#### Pedicure and Complimentary Manicure - Add-on Service only

Exfoliate, nourish and protect your foots and hands. Available as additional service only. N15,000