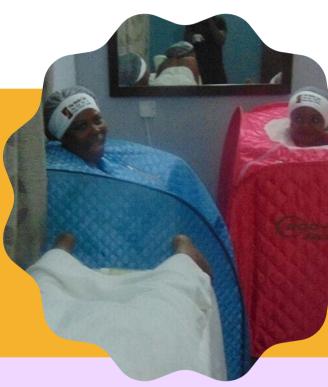

## Nigeria's First Multi-sensory Experience Booth

Our multi-sensory experience booth creates a haven of tranquility. Combining soothing visuals, calming soundscapes, subtle aromatherapy, and guided relaxation prompts.

it engages the senses of <u>sight</u>, <u>sound</u> and <u>smell</u> to melt away stress and promote deep relaxation.