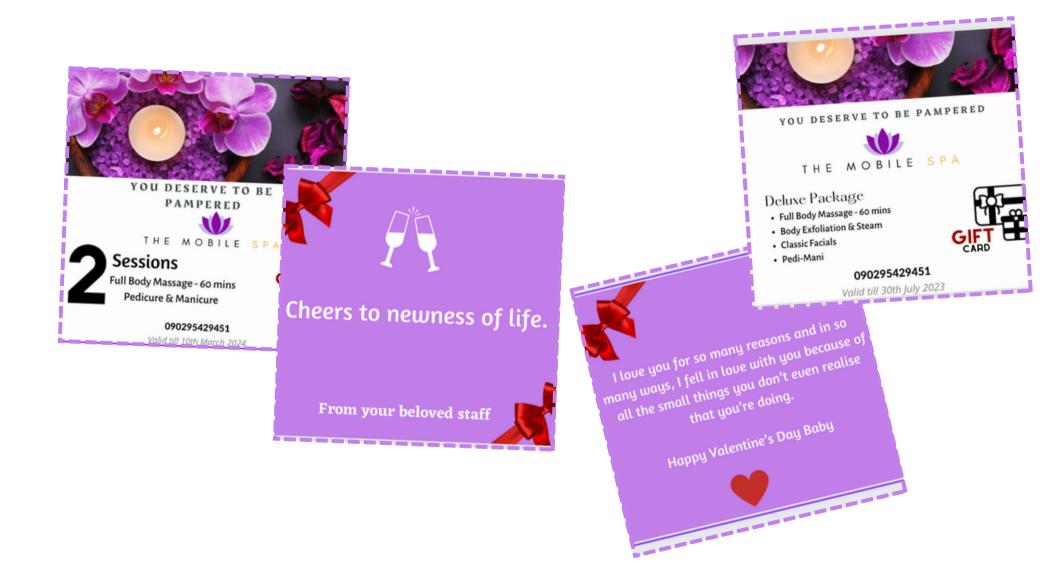

t to spend time together.

- There will be two massage tables and two therapists.
- Your massage therapists will coordinate your massages so they begin, progress and end at the same time.

#### Available Options for Couples Pamper

- Massage only 60 Mins N80,000
- Massage only 90 Mins N110,000
- Massage (60 Mins) and Pedi-mani- N110,000
- Massage (60 Mins) and Facials -N150,000
- Massage (60 Mins) and Body Exfoliation & Steam -N150,000



#### **TMS Service Packages**

#### Individual Options

- 60 Mins Swedish Massage + Body Exfoliation and Steam = N75,000
- 90 Mins Swedish/Deep Tissue Massage + Pedi-mani = N70,000
- 60 Mins Swedish/Deep Tissue Massage + Classic Facial = N75,000
- Classic Facials + Pedi-mani = N50,000

## Give the gift of ultimate relaxation with a Mobile Spa Gift Card.





#### The Mobile Spa



Scan the QR code to add this contact

## SOME COMPANIES WE HAVE **WORKED WITH**

| . Detail                  | Te                     | tracore                                 | • AA&Rinvestment       |
|---------------------------|------------------------|-----------------------------------------|------------------------|
| GTBank                    | <b>S credit</b> direct | ProcteraGamble                          | falcon                 |
| Guaranty Trust Bank       |                        | Digital<br>Marketing<br>Skill Institute |                        |
| FBNQuest<br>Merchant Bank | Think Ahead            |                                         | X3MIDEAS               |
| The Pan African Bar       |                        |