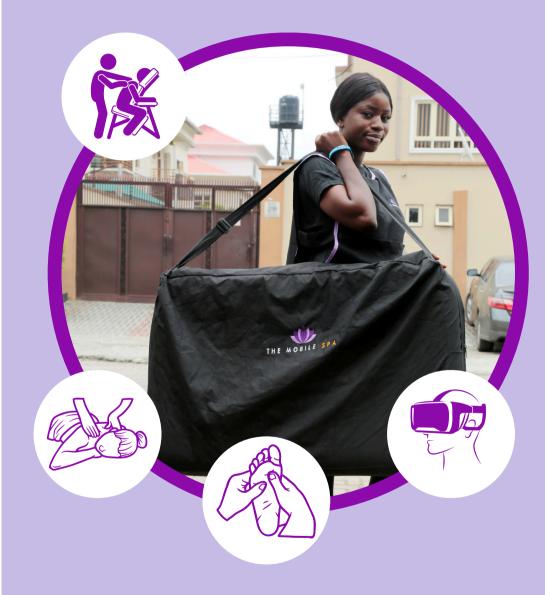

### **Wellness Experiences** for Every Occasion

We bring relaxation and rejuvenation directly to you!

The Mobile Spa offers a variety of services to groups of individuals at work or events through:Mini Massages:

- Pedi-Manis
- Spa Parties
- Home Spa Service
- Multi-Sensory BoothMindful Art Escape
- Well-being Presentations
- Employee Well-being Enhancement Programs (EWEP)

## **Perfect for:**

OFFICE EVENTS, CONFERENCES, PARTIES, PRODUCT ACTIVATION, EXPERIENTIAL EVENTS, BRIDAL SHOWERS AND MORE!

Workplace or Event Massage

BOOK NOW

Mini Massages Chair or Foot Massage - 15 Mins

## Nigeria's First Multi-sensory Experience Booth

Our multi-sensory experience booth creates a haven of tranquility. Combining soothing visuals, calming soundscapes, subtle aromatherapy, and guided relaxation prompts.

## Mindful Art Escape

An adult coloring activity seamlessly integrated with guided relaxation prompts. Immerse your guests in the soothing world of art coloring, naturally inducing a state of tranquility amidst the vibrant energy of any event.